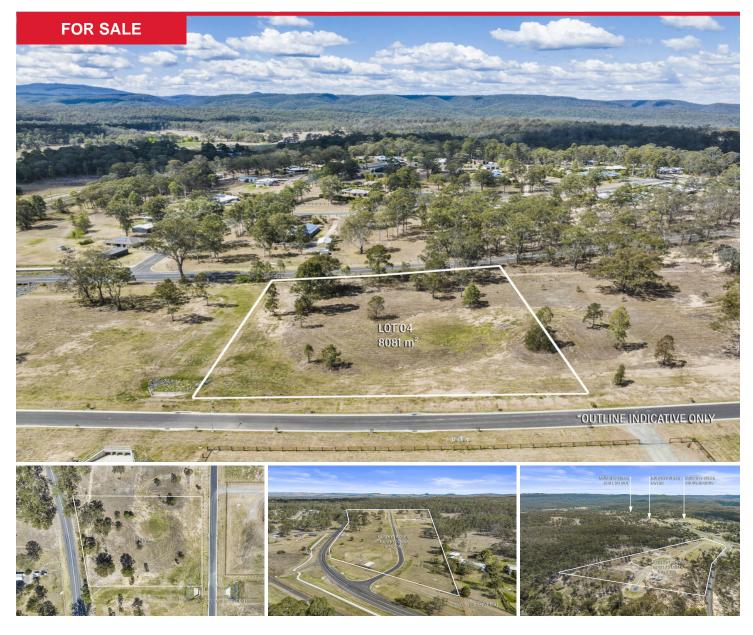

## Lot 4 Goodman Drive, Murphys Creek

Build Your Dream Life on the Last Available Lot in Stage One in Murphys Ridge!

(Lot 4) 7 Goodman Drive: 8,083mŲ Block priced at \$299,000

If the idea of living wall-to-wall with your neighbours, has you pining for open spaces, look no further. These generous acreage blocks offer a life less ordinary, with country views as your backdrop, imagine constructing the dream home you've always longed for, complete with the ultimate shed for all your toys, be it a caravan, a boat, or a vintage car collection and let's not forget the abundant space that will give your children the Price: \$299,000

Murphys Ridge includes town water, underground power, NBN, all roads have curbing & channeling, plus only minutes from the local primary school and tavern and only 20 minutes to Toowoomba and easy access to Toowoomba Bypass.

Free from restrictive building covenants, your vision for this land is limited only by your imagination. Just picture your family living here. Don't miss this unparalleled opportunity to seize your own slice of paradise in Murphys Creek.